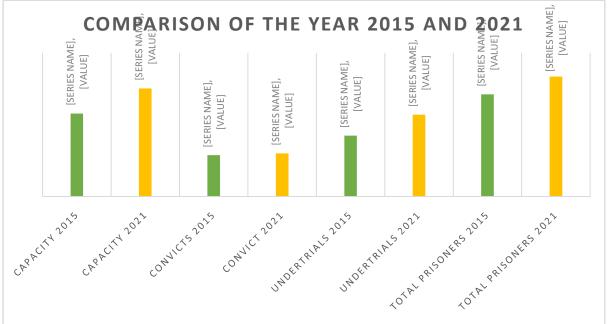

At present the following prisons are sanctioned in the state:

Prisoner population and prison capacity as on 01.04.2015 and 31.03.2021 are as under: -

(Figure-I)

The authorized capacity of all Jails in Himachal Pradesh is 2256 including 141 female prisoners. However, there are 2584 number of prisoners including 104 women prisoners. The prisons-wise detail of capacity and population as on 31/03/2021 are as under: -